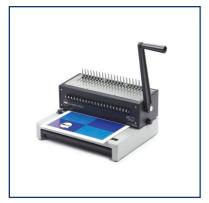

# **Product Description**

Binding doesn't get any simpler! Ideal for everyday, high volume use, the CombBind C250Pro is a versatile, robust and durable comb binder. Easy to use and with a large capacity clippings tray, it can punch up to 20 80gsm sheets and bind up to 450 sheets using 51mm spines. Selector pins allow you to adjust for any paper size up to A4 and you can also alter the margin depth.