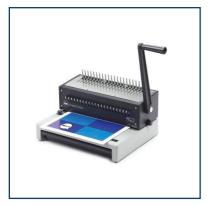

# **Product Description**

Binding doesn't get any simpler! Ideal for everyday, high volume use, the CombBind C250Pro is a versatile, robust and durable comb binder. Easy to use and with a large capacity clippings tray, it can punch up to 20 80gsm sheets and bind up to 450 sheets using 51mm spines. Selector pins allow you to adjust for any paper size up to A4 and you can also alter the margin depth.