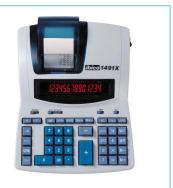

## Ibico 1491X Professional Print Calculator White/Blue

#### **Product Description**

The thermal Ibico 1491X will record and print at 10 lines per second. With its 14-digit 2 colour LCD display, fast printing speed, quiet operation and calculate - edit - print function, it is the ultimate in professional print calculator design. Printing in black, negative in bold.

## **Features**

- The Ultimate in Desk-Top Professional Print Calculator Design
- 14-digit LCD display/2-colour (negatives in red)
- 1 colour printing (black, negatives in bold)
- High printing speed: 10 lines per second
- · Very quiet operation
- Long-life printer 14 million lines
- 'Calculate Edit Print' function up to 99 entries