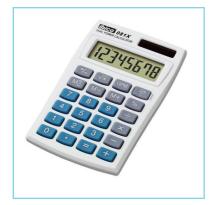

### **Product Description**

With an elegant protective wallet and at just 98x60x7mm, the 8-digit LCD display Ibico 081X Pocket Calculator is slim and small enough to fit neatly into a shirt pocket. With an attractive white and blue finish and soft touch rubber keys, it is ideal for business people on the move.

### **Features**

- 8-digit LCD display; Handy and compact; Fits in a shirt pocket; Soft touch rubber keys; Includes a protective wallet
- 8-digit LCD display
- Handy & compact, fits in shirt pocket
- · Soft touch rubber keys
- · Protective wallet