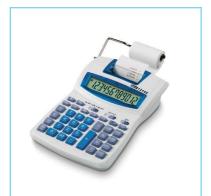

# Ibico 1214X Semi-Professional Print Calculator White/Blue

### **Product Description**

The compact Ibico 1214X Print Semi-Professional Calculator is flexible for use on your desktop with a mains adaptor or with batteries. It prints in black and red, has an angled 12-digit LCD display and prints at 2.4 lines per second. With a choice of time or date on the display plus print or non-print modes, it is one of the most versatile printer calculators available.

#### **Features**

- · Angled 12-digit LCD display
- 2 colour printing (black/red)
- Printing speed: 2.4 lines per second
- · Compact printer calculator
- Printing/non-printing mode
- · Choice of clock or date on display