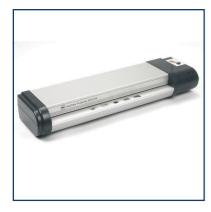

### **Product Description**

The 4000LM is ideal for '2-up' A3 brochure/report cover work or A2 Posters and Pop- Up's. The ability to laminate signs, display materials and posters up to A2 brings pouch lamination even closer to the Graphics profession opening up an entire new sphere of application opportunities.

013465509551

- Four Roller Design: for a better result
- · Heavy duty metal construction
- Speed control
- Fixed temperature 5 494mm Throat width
  - Laminates up to A2 documents
  - 'Ready' light for correct operating temperature
  - 1 year warranty