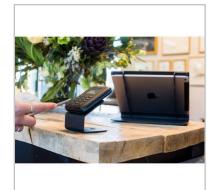

#### **Product Description**

You can beautifully support both chip-enabled credit card and Apple Pay transactions in your shop. The WindFall Cradle provides a cost-effective way to securely mount a state-of-the-art payment terminal without sacrificing aesthetics. It ships with everything you'll need to securely mount the payment terminal to your POS countertop.