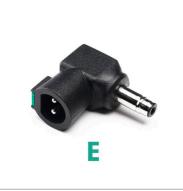

## Laptop Power Adapter Compatibility Tip E

#### K83035US

#### **Product Description**

Colour coded for ease of set up. Simply adjust your power adpater's colour coded voltage selector switch to blue or green to match your tip colour. Use this tip to power and charge your laptop using a compatible Kensington Power Adapter. Check which tip you need for your laptop before ordering.