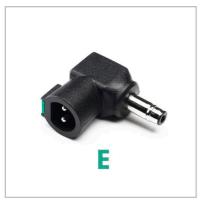

## **Laptop Power Charger Tip E**

### **Product Description**

Color coded for ease of set up. Simply adjust your power charger's color coded voltage selector switch to blue or

green to match your tip color.
Use this tip to power and charge your laptop using a compatible Kensington Power Charger. Check which tip you need for your laptop before ordering.