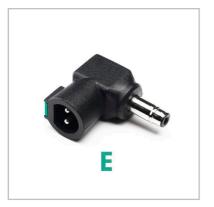

# **Laptop Power Charger Tip E**

K83035US

### **Product Description**

Color coded for ease of set up. Simply adjust your power charger's color coded voltage selector switch to blue or

green to match your tip color.
Use this tip to power and charge your laptop using a compatible Kensington Power Charger. Check which tip you need for your laptop before ordering.