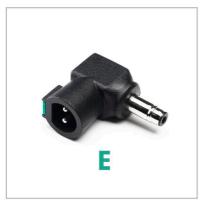

# **Laptop Power Charger Tip E**

### **Product Description**

Color coded for ease of set up. Simply adjust your power charger's color coded voltage selector switch to blue or

green to match your tip color.
Use this tip to power and charge your laptop using a compatible Kensington Power Charger. Check which tip you need for your laptop before ordering.