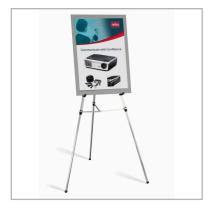

# **Telescopic Display Easel**

### **Product Description**

The Nobo Telescopic Display Easel features telescopic legs for easy height adjustment and portability.

#### Features

1.35kg

1

- Upto 12kg of display material held safely; Telescopic legs for easy height adjustment; Sturdy aluminium design
- Upto 12kg of display material can be safely held

| Retail | Packaging | Information |
|--------|-----------|-------------|
|        |           |             |