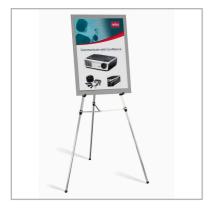

### **Product Description**

The Nobo Telescopic Display Easel features telescopic legs for easy height adjustment and portability.

#### Features

1.35kg

1

- Upto 12kg of display material held safely; Telescopic legs for easy height adjustment; Sturdy aluminium design
- Upto 12kg of display material can be safely held

| Retail Packaging Info | rmation |
|-----------------------|---------|
|-----------------------|---------|