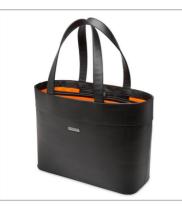

# LM650 15.6" Jacqueline Tote

### **Product Description**

The Jacqueline LM650 Laptop & Tablet Tote from Kensington is the ideal laptop and tablet carry bag for the modern woman on the go. The full-size carry bag is made of dermal faux leather and comfortably holds up to a 15.6-inch laptop and up to a 12-inch tablet in dedicated, padded compartment. There are multiple other pockets to store your personal items including a security pocket for smartphones. A luggage pass-thru strap allows you to securely fasten your tote to retracting handles on rolling luggage. The beautiful center clasp can be utilized to keep your carry items from accidentally falling out, and the dual straps are the perfect length to comfortably fit on your arm while you're in transit.

085896626145

- Beautiful and durable styling with dermal faux leather construction
- Padded compartments comfortably fit up to a 15.6" laptop and 12" tablet
- · Multiple pockets can hold a variety of personal items, including a smartphone
- · Metal center clasp helps ensure everything stays safely and securely in the bag