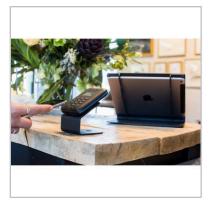

### **Product Description**

You can beautifully support both chip-enabled credit card and Apple Pay transactions in your shop. The WindFall Cradle provides a cost-effective way to securely mount a state-of-the-art payment terminal without sacrificing aesthetics. It ships with everything you'll need to securely mount the payment terminal to your POS countertop.