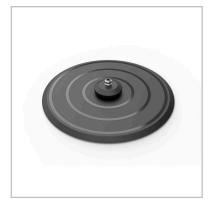

## **Product Description**

While included for standard tablets, the PivotTable is a great accessory when putting an iPad mini™ in the WindFall Stand. Utilizing a non-slip foam layer, it allows you to mount your WindFall to almost any surface. Pair it with a Kensington ClickSafe® cable lock, and your POS system will stay functional and secure.