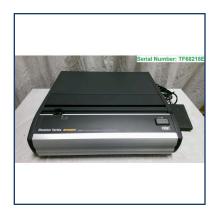

# **Product Description**

This reconditioned MP2000C4 punch has been inspected and brought up to manufacturer specifications. Punching presentations is a snap with the MP2000C4. Ideal for offices, the MP2000C4 has disengageable pins and a vertical open throat making it easy to line up and punch in one step, even with special paper sizes.